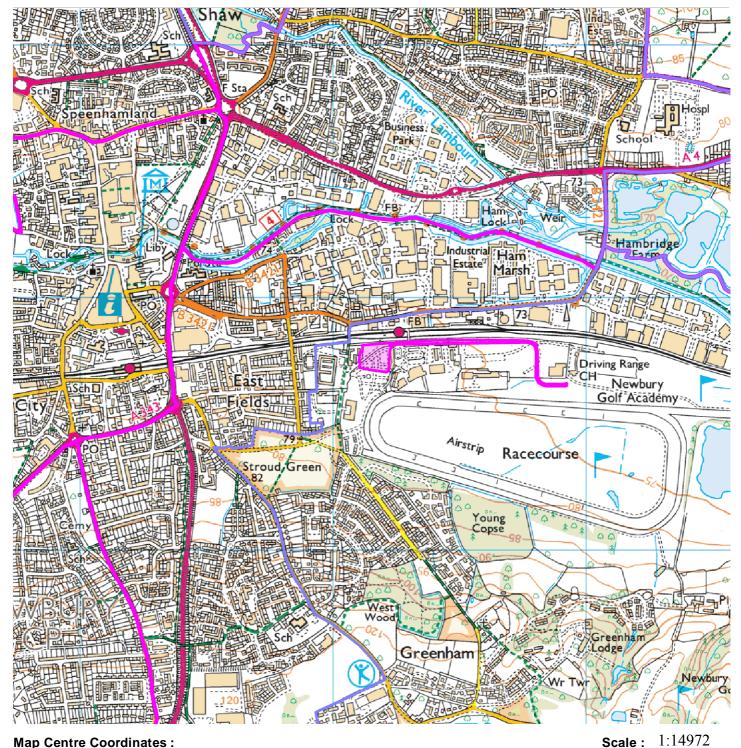

## The Lodge at Newbury Racecoursem Racecourse Road, Newbury

## **Map Centre Coordinates :**

Reproduced from the Ordnance Survey map with the permission of the Controller of Her Majesty's Stationery Office © Crown Copyright 2003.

Unauthorised reproduction infringes Crown Copyright and may lead to prosecution or civil proceedings .

| Scale 1:14972 |     |     |     |     |  |
|---------------|-----|-----|-----|-----|--|
| m             | 190 | 380 | 570 | 760 |  |

| Organisation | West Berkshire Council |
|--------------|------------------------|
| Department   |                        |
| Comments     |                        |
| Date         | 11 May 2020            |
| SLA Number   | 0100024151             |